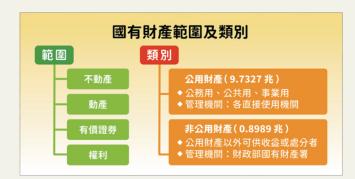

#### 111 年度國有財產總目錄概況

財政部已彙編 111 年度國有財產總目錄送行政院主計總處,作為編列中央政府年度總決算之參考。111 年度國有財產總價值新臺幣(下同)10.6 兆,其中土地價值約 5.5 兆。

# Overview of the Master Catalog of National Properties for FY2022

The Ministry of Finance (MOF) has compiled the 2022 Master Catalog of National Properties and submitted it to the Directorate General of Budget, Accounting and Statistics of the Executive Yuan as a reference to be assembled into athe general final annual accounts of the Central Government. In 2022, the total value of national properties is valued at NT\$10.6 trillion, of which value of land reaches approximately NT\$5.5 trillion.