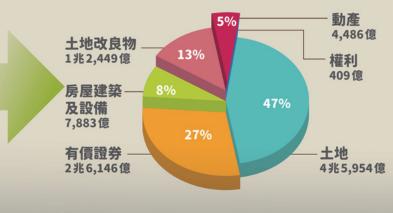

#### 111 年度國有財產總目錄概況

財政部已彙編 111 年度國有財產總目錄送行政院主計總處,作為編列中央政府年度總決算之參考。111 年度國有財產總價值新臺幣(下同)10.6 兆,其中土地價值約 5.5 兆。

# Overview of the Master Catalog of National Properties for FY2022

The Ministry of Finance (MOF) has compiled the 2022 Master Catalog of National Properties and submitted it to the Directorate General of Budget, Accounting and Statistics of the Executive Yuan as a reference to be assembled into athe general final annual accounts of the Central Government. In 2022, the total value of national properties is valued at NT\$10.6 trillion, of which value of land reaches approximately NT\$5.5 trillion.